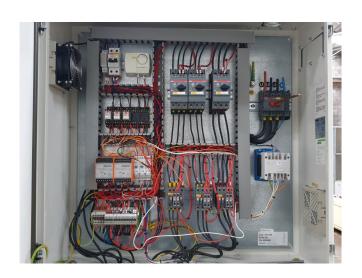

#### **Used Aermec NLW550**

Used Aermec NLW550 water cooled chiller. This chiller has 3 compressors: Performer SZ185S4CC, SZ161T4VC and SZ120S4VC. Waterflow rate of the evaporator is 20.120 l/h. Waterflow rate of the condensor is 25.026 l/h. \*All components of this used chiller will be tested on good working, leak free condition (condensing blocks), compressors, fans, control panel, etcetera). Choosing HOSBV means buying with warranty. We perform a industrial cleaning and rust spots will be covered. Also, we can arrange your shipment.