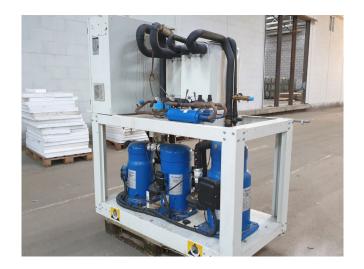

#### **Used Aermec NLW550**

Used Aermec NLW550 water cooled chiller. This chiller has 3 compressors: Performer SZ185S4CC, SZ161T4VC and SZ120S4VC. Waterflow rate of the evaporator is 20.120 l/h. Waterflow rate of the condensor is 25.026 l/h. \*All components of this used chiller will be tested on good working, leak free condition (condensing blocks), compressors, fans, control panel, etcetera). Choosing HOSBV means buying with warranty. We perform a industrial cleaning and rust spots will be covered. Also, we can arrange your shipment.