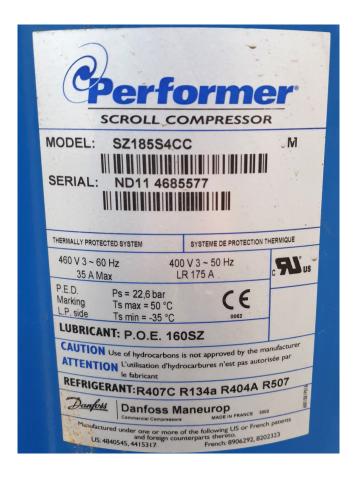

#### **Used Aermec NLW550**

Used Aermec NLW550 water cooled chiller. This chiller has 3 compressors: Performer SZ185S4CC, SZ161T4VC and SZ120S4VC. Waterflow rate of the evaporator is 20.120 l/h. Waterflow rate of the condensor is 25.026 l/h. \*All components of this used chiller will be tested on good working, leak free condition (condensing blocks), compressors, fans, control panel, etcetera). Choosing HOSBV means buying with warranty. We perform a industrial cleaning and rust spots will be covered. Also, we can arrange your shipment.