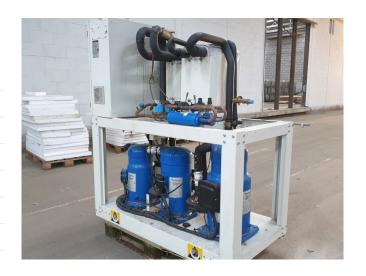

#### **Used Aermec NLW550**

Used Aermec NLW550 water cooled chiller. This chiller has 3 compressors: Performer SZ185S4CC, SZ161T4VC and SZ120S4VC. Waterflow rate of the evaporator is 20.120 l/h. Waterflow rate of the condensor is 25.026 l/h. \*All components of this used chiller will be tested on good working, leak free condition (condensing blocks), compressors, fans, control panel, etcetera). Choosing HOSBV means buying with warranty. We perform a industrial cleaning and rust spots will be covered. Also, we can arrange your shipment.