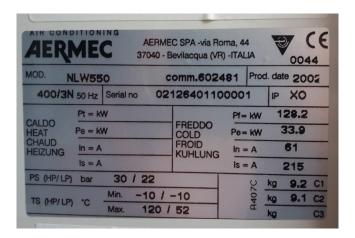

## **Specifications**

| Brand                | Aermec               |
|----------------------|----------------------|
| Туре                 | NLW550               |
| Product type         | Water Cooled Chiller |
| Capacité kW          | 117                  |
| Capacity Tons        | 33,3                 |
| Réfrigérant          | Freon                |
| Refrigerant Type     | R 407C               |
| Weight               | 660                  |
| Sizes                | 1500x800x1730 mm     |
|                      | (LxWxH)              |
| Compressor(s) type & | 3x Performer         |
| model                |                      |
| Remarks              | y.o.b. 2002          |
| Stock                | 2                    |

#### **Used Aermec NLW550**

Used Aermec NLW550 water cooled chiller. This chiller has 3 compressors: Performer SZ185S4CC, SZ161T4VC and SZ120S4VC. Waterflow rate of the evaporator is 20.120 l/h. Waterflow rate of the condensor is 25.026 l/h. \*All components of this used chiller will be tested on good working, leak free condition (condensing blocks), compressors, fans, control panel, etcetera). Choosing HOSBV means buying with warranty. We perform a industrial cleaning and rust spots will be covered. Also, we can arrange your shipment.