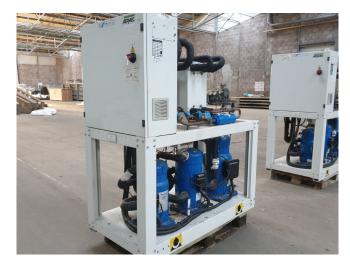

#### **Used Aermec NLW550**

Used Aermec NLW550 water cooled chiller. This chiller has 3 compressors: Performer SZ185S4CC, SZ161T4VC and SZ120S4VC. Waterflow rate of the evaporator is 20.120 l/h. Waterflow rate of the condensor is 25.026 l/h. \*All components of this used chiller will be tested on good working, leak free condition (condensing blocks), compressors, fans, control panel, etcetera). Choosing HOSBV means buying with warranty. We perform a industrial cleaning and rust spots will be covered. Also, we can arrange your shipment.