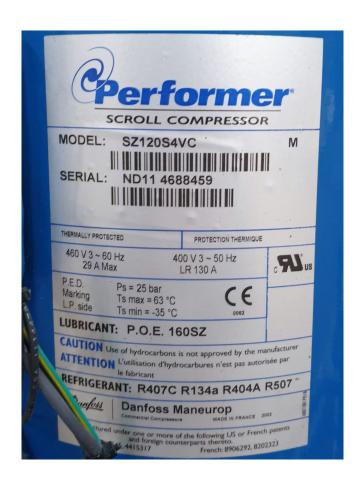

#### **Used Aermec NLW550**

Used Aermec NLW550 water cooled chiller. This chiller has 3 compressors: Performer SZ185S4CC, SZ161T4VC and SZ120S4VC. Waterflow rate of the evaporator is 20.120 l/h. Waterflow rate of the condensor is 25.026 l/h. \*All components of this used chiller will be tested on good working, leak free condition (condensing blocks), compressors, fans, control panel, etcetera). Choosing HOSBV means buying with warranty. We perform a industrial cleaning and rust spots will be covered. Also, we can arrange your shipment.