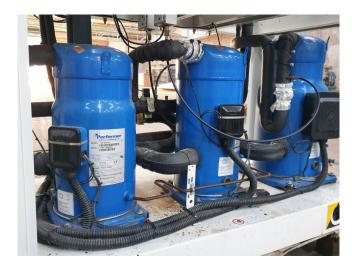

#### **Used Aermec NLW550**

Used Aermec NLW550 water cooled chiller. This chiller has 3 compressors: Performer SZ185S4CC, SZ161T4VC and SZ120S4VC. Waterflow rate of the evaporator is 20.120 l/h. Waterflow rate of the condensor is 25.026 l/h. \*All components of this used chiller will be tested on good working, leak free condition (condensing blocks), compressors, fans, control panel, etcetera). Choosing HOSBV means buying with warranty. We perform a industrial cleaning and rust spots will be covered. Also, we can arrange your shipment.