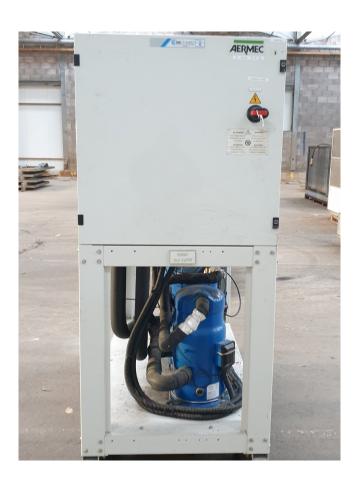

#### **Used Aermec NLW550**

Used Aermec NLW550 water cooled chiller. This chiller has 3 compressors: Performer SZ185S4CC, SZ161T4VC and SZ120S4VC. Waterflow rate of the evaporator is 20.120 l/h. Waterflow rate of the condensor is 25.026 l/h. \*All components of this used chiller will be tested on good working, leak free condition (condensing blocks), compressors, fans, control panel, etcetera). Choosing HOSBV means buying with warranty. We perform a industrial cleaning and rust spots will be covered. Also, we can arrange your shipment.