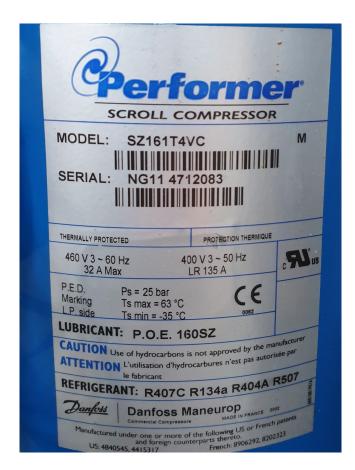

#### **Used Aermec NLW550**

Used Aermec NLW550 water cooled chiller. This chiller has 3 compressors: Performer SZ185S4CC, SZ161T4VC and SZ120S4VC. Waterflow rate of the evaporator is 20.120 l/h. Waterflow rate of the condensor is 25.026 l/h. \*All components of this used chiller will be tested on good working, leak free condition (condensing blocks), compressors, fans, control panel, etcetera). Choosing HOSBV means buying with warranty. We perform a industrial cleaning and rust spots will be covered. Also, we can arrange your shipment.